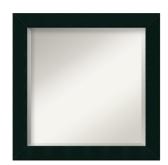

#### Wall Mirror 20x20 Glass, Tribeca Black

ProductID: 1290271 Type: mirror Frame: Tribeca Black Mats: No Mat Finished Size: 24 1/8" x 24 1/8"