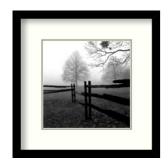

## Fence in the Mist

Harold Silverman

ProductID: 987451 Type: paper Frame: Black Gallery Deep Mats: Polar White/Harbor Grey Finished Size: 13" x 13"