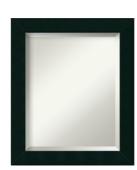

#### Wall Mirror 16x20 Glass, Tribeca Black

ProductID: 1019 Type: mirror Frame: Tribeca Black Mats: No Mat Finished Size: 20 1/8" x 24 1/8"