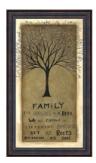

## Family Tree

Cindy Shamp

ProductID: 3414782 Type: paper Frame: Dark Bronze Scoop Mats: No Mat Finished Size: 9 5/8" x 16 5/8"